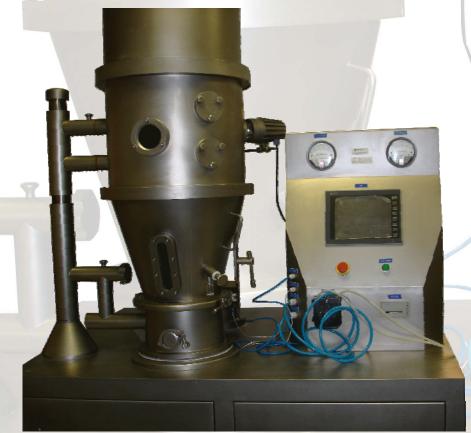

## MFB-10 Fluid Bed Granulator/Dryer

GMP Design for Processing 2 to 20 kilos

Top, Bottom and Optional Tangential (Rotor) Spray

Type 316 Stainless Steel Surfaces for all Product Contact Parts

Pharmaceutical Mirror Finish

Optional Second Reduced Volume Interchangeable Conical Process Bowl

Swing Away and Tilt Bowl Ergonomically Designed

Sanitary Clamp for most Connections

Split Shaker or Cage Filter Option

Sample Thief

Dimensions (mm): 1600 L x 1200 W x 2851 H